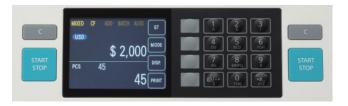

## **MODEL DL-2000 Features**

- Simple structure Simple Operation
- Adopted Membrane Switch for Dust and Drip Proof
- Adopted full infrared and UV scanning and magnetic sensor which improves counterfeit detection level within state-of-the-art software and hardware technology
- Adopted color scanning technology with Contact Image Sensor which improves recognition and minimize rejects
- Designed to allow easy access of entire note path with 2 opening covers thus ensuring easy clearance of jamming and maintenance

| ပ္ခ           | Currency          | US\$                                                    |
|---------------|-------------------|---------------------------------------------------------|
| Specification | Count Speed       | High: 1,000 notes per-minute Low: 800 notes per-minutes |
| fica          | Mode              | MIXED, SINGLE, FACE, DIRECTION, SEPA, SIDI, FREE        |
| tior          | BATCH             | By Number, By Amount, Denomi Batch                      |
|               | Hopper Capacity   | 500 notes                                               |
|               | Stacker Capacity  | 200 notes                                               |
|               | Reject Capacity   | 100 notes                                               |
|               | Detection         | MG, UV, IR                                              |
|               | Language          | Selectable from 9 languages                             |
|               | Dimensions        | W11.8 in X D10.6 in X H12.4 in (excluding Hopper Guide) |
|               | Weight            | 17.2 lbs                                                |
|               | Power Consumption | 50W                                                     |
|               | Power Supply      | 100-240V 50/60Hz 1.2A                                   |
|               | Accessories       | Remote Display (ODLP-1)                                 |
|               |                   |                                                         |