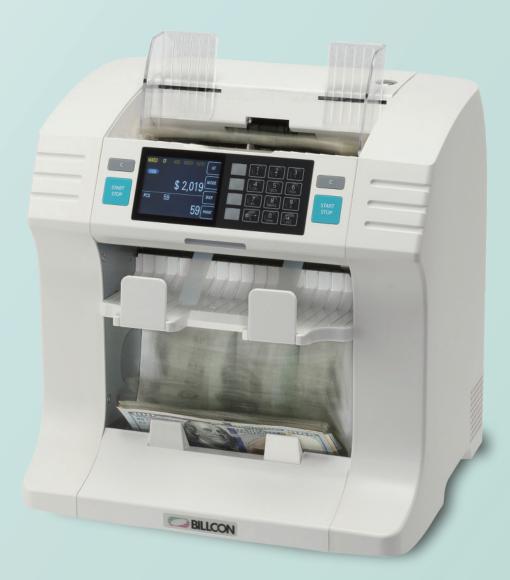

DL-2000

Easy to handle, but highly efficient Quality Performance within its compact body

## Count well, Catch well and Minimize Reject with Compact Size, Powerful, Robust Design, New Creation from more than 55 years of experience.

Billcon, a global leader manufacturing banking machines, now creates new currency counter DL-2000, which is designed for excellent performance in various needs of counting requirement. Applying Billcon's own unique severe quality control system, DL-2000 ensures accurate/reliable cash counting process.

## **MODEL DL-2000 Features**

- Simple structure Simple Operation
- Adopted Membrane Switch for Dust and Drip Proof
- Adopted full infrared and UV scanning and magnetic sensor which improves counterfeit detection level within state-of-the-art software and hardware technology
- Adopted color scanning technology with Contact Image Sensor which improves recognition and minimize rejects
- Designed to allow easy access of entire note path with 2 opening covers thus ensuring easy clearance of jamming and maintenance